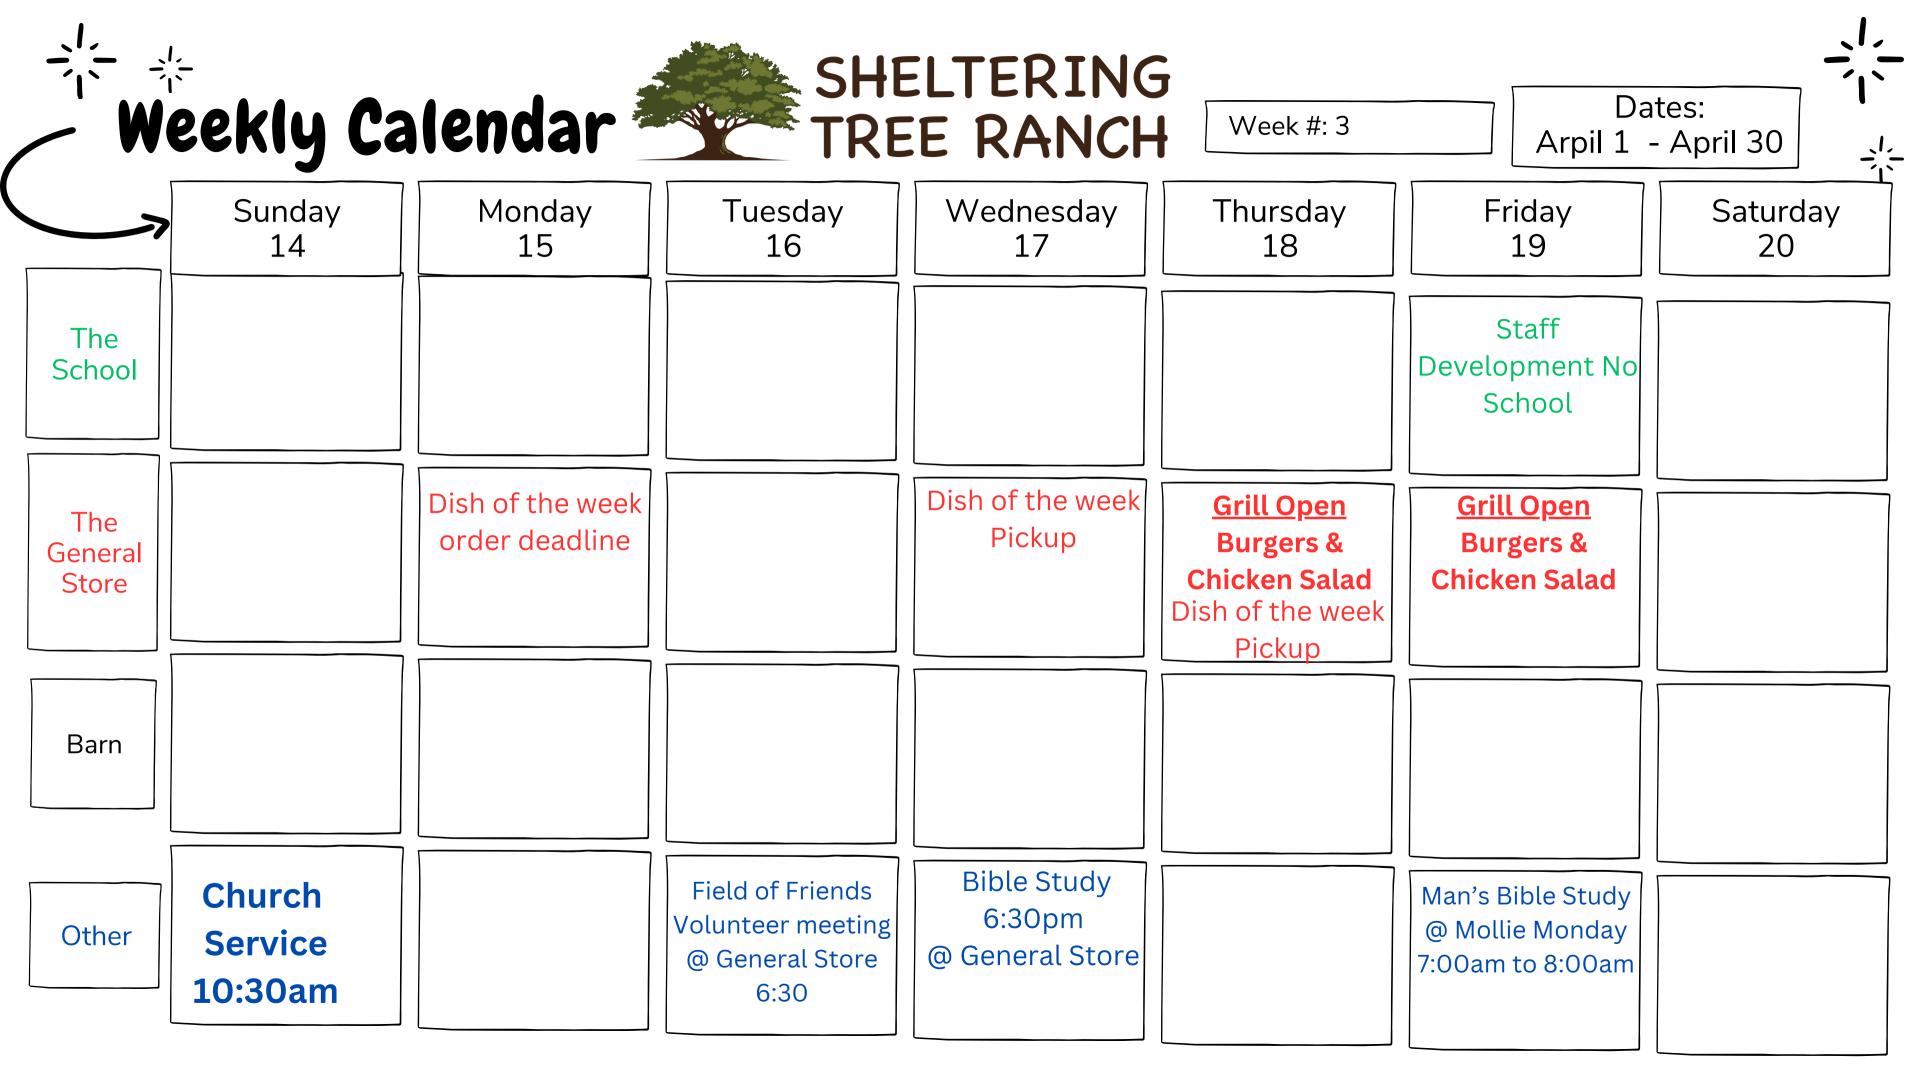

Dates: Week #: 2 Arpil 1 - April 30 Wednesday Thursday Saturday Tuesday Friday Monday Sunday 11 10 12 13 8 The School Dish of the week **Grill Open Burgers Grill Open Burgers** The Pickup General **Chicken Salad Chicken Salad** Dish of the week Store Dish of the week order deadline Pickup Barn The Conquerors S.E.A of Friends Bible Study @ Church Man's Bible Study Suicide Awareness Club Meeting @ @ General Store General Store @ Mollie Monday Other Motorcycle Ride General Store Service 6:30pm - 8:00 6:30pm 7:00am to 8:00am

10:30am

6:30pm - 8:00 pm

pm

Leaving from General Store @ 1:00 pm

|                         | Sunday<br>28                 | Monday<br>29 | Tuesday<br>30 | ELTERING<br>EE RANCH<br>Wednesday | Thursday | Friday | - April 30<br>Saturday |
|-------------------------|------------------------------|--------------|---------------|-----------------------------------|----------|--------|------------------------|
| The<br>School           |                              |              |               |                                   |          |        |                        |
| The<br>General<br>Store |                              |              |               |                                   |          |        |                        |
| Barn                    |                              |              |               |                                   |          |        |                        |
| Other                   | Church<br>Service<br>10:30am |              |               |                                   |          |        |                        |