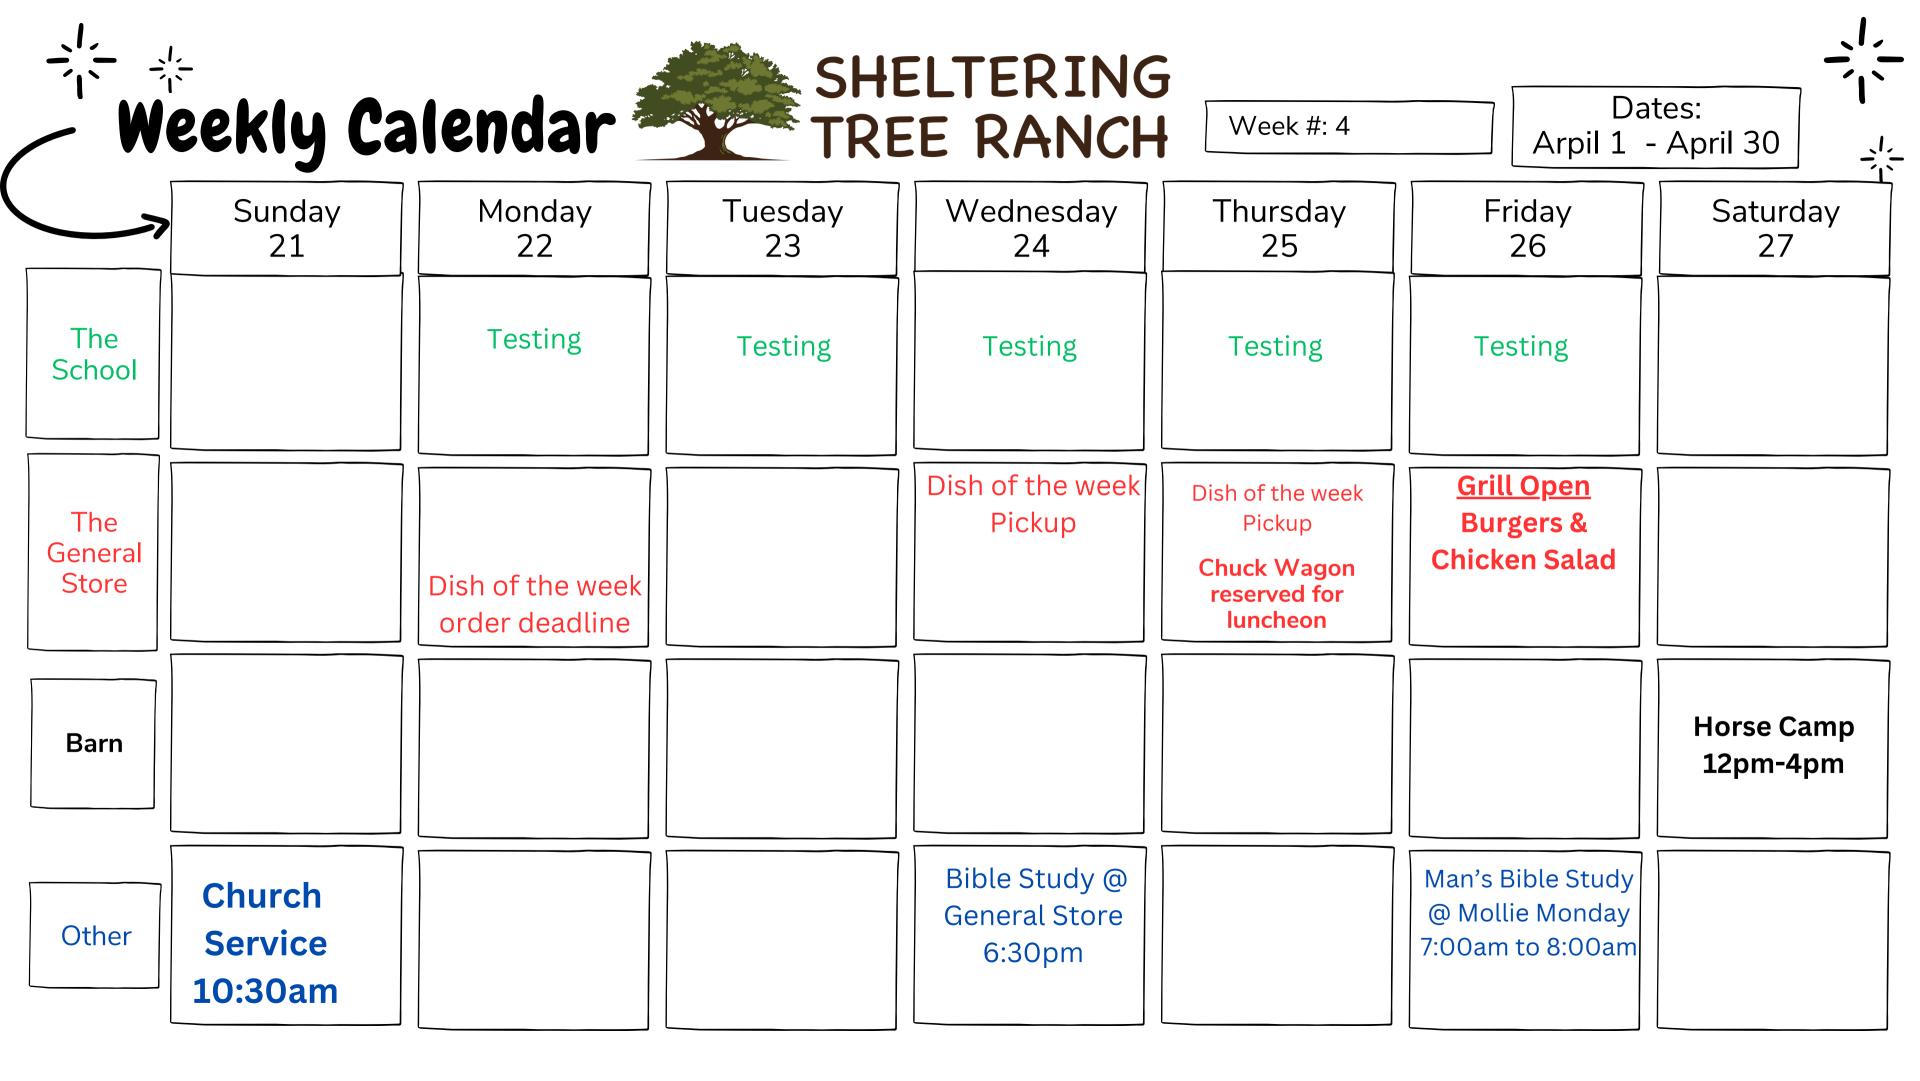

10:30am

6:30pm - 8:00 pm

pm

Leaving from General Store @ 1:00 pm

|                         | Sunday<br>28                 | Monday<br>29 | Tuesday<br>30 | ELTERING<br>EE RANCH<br>Wednesday | Thursday | Friday | - April 30<br>Saturday |
|-------------------------|------------------------------|--------------|---------------|-----------------------------------|----------|--------|------------------------|
| The<br>School           |                              |              |               |                                   |          |        |                        |
| The<br>General<br>Store |                              |              |               |                                   |          |        |                        |
| Barn                    |                              |              |               |                                   |          |        |                        |
| Other                   | Church<br>Service<br>10:30am |              |               |                                   |          |        |                        |